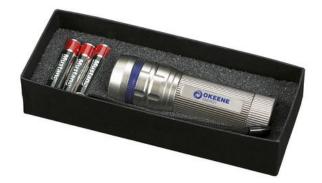

This item is printed on the on the torch..

Features
Minimum quantity: 10 Unit(s)
Material: aluminium
Length: 17.00 cm.

Width: 6.50 cm. Height: 4.00 cm. Weight: 120.00 g.

Torches are popular promotional gifts and are versatile in their uses and the functions they offer. You can't go wrong with the Cree-LED 3 Watt torch. The torch includes LED lights. These LEDs are very bright. The flashlight requires AAA. Of which she uses exactly 3. The required number of batteries are included. A logo can be heavily used on items such as flashlights that tend to end up in handbags, jacket pockets or trouser pockets. Therefore, we recommend an indestructible laser engraving. Regardless of your budget, you are sure to find the right torches with us. Send us your logo and you will receive a digital proof before production starts. We only start production once you have confirmed this.