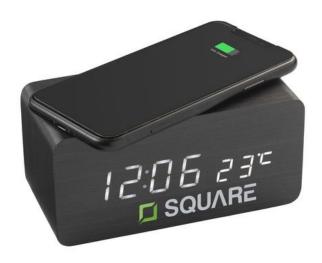

Colour

Features Minimum quantity: 5 Unit(s) Material: wood Length: 15.00 cm. Width: 7.00 cm.

Height: 7.00 cm. Weight: 255.00 g.

Wireless MDF alarm clock with built-in wireless charger. The LED clock has a beautiful finish with a wooden look. With alarm and snooze functions. In the display, the time (12/24 hours) and temperature (°C/F) light up in white LED light (adjustable in 4 strengths). The wireless 10W charger is compatible with devices that support Qi wireless charging (newest generation of Androids and iPhones from generation 8). Input: DC5V/2A. With built-in battery CR2032. Easy wireless charging for your smartphone while you're asleep. Includes micro-USB cable, user manual and cell-battery. Excludes 3 AAA-batteries. Each item is individually boxed.