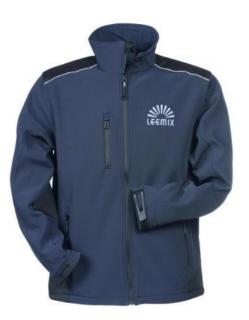

If you choose the Regatta Timber SoftShell jacket, you choose a great jacket. The jacket is made of polyester. This jacket is a unisex model, making it suitable for both men and women. This is a Regatta branded jacket. The Regatta brand comes from UK and offers high-quality products for the outdoor area. The brand's clothing is characterized by high functionality and the use of sustainable materials. Jackets are also particularly popular for sponsoring clubs, youth groups or associations. Colour

This item is printed on the on the chest, on the back.

Features Brand: Regatta Minimum quantity: 3 Unit(s) Material: polyester Weight: 670.00 g. Dishwasher proof No

Do you have a specific question or do you want more information about this item, please call 0800 43 46 98 9