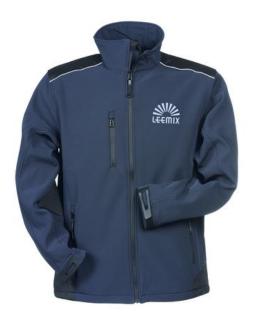

If you choose the Regatta Timber SoftShell jacket, you choose a great jacket. The jacket is made of polyester. This jacket is a unisex model, making it suitable for both men and women. This is a Regatta branded jacket. The Regatta brand comes from UK and offers high-quality products for the outdoor area. The brand's clothing is characterized by high functionality and the use of sustainable materials. Jackets are also particularly popular for sponsoring clubs, youth groups or associations.

## Colour

This item is printed on the on the chest, on the back.

Features Brand: Regatta

Minimum quantity: 3 Unit(s)

Material: polyester Weight: 670.00 g. Dishwasher proof No

Do you have a specific question or do you want more information about this item, please call 0800 43 46 98 9