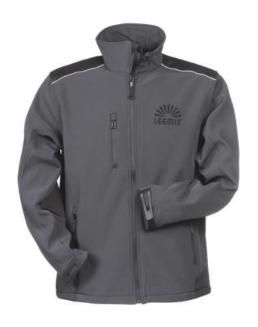

If you choose the Regatta Timber SoftShell jacket, you choose a great jacket. The jacket is made of polyester. This jacket is a unisex model, making it suitable for both men and women. This is a Regatta branded jacket. The Regatta brand comes from UK and offers high-quality products for the outdoor area. The brand's clothing is characterized by high functionality and the use of sustainable materials. Jackets are also particularly popular for sponsoring clubs, youth groups or associations.

## Colour

This item is printed on the on the chest, on the back.

Features Brand: Regatta

Minimum quantity: 3 Unit(s)

Material: polyester Weight: 670.00 g. Dishwasher proof No

Do you have a specific question or do you want more information about this item, please call 0800 43 46 98 9