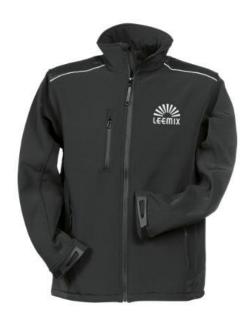

Colour

This item is printed on the on the chest, on the back.

Features Brand: Regatta

Minimum quantity: 3 Unit(s)

Material: polyester Weight: 670.00 g. Dishwasher proof No

If you choose the Regatta Timber SoftShell jacket, you choose a great jacket. The jacket is made of polyester. This jacket is a unisex model, making it suitable for both men and women. This is a Regatta branded jacket. The Regatta brand comes from UK and offers high-quality products for the outdoor area. The brand's clothing is characterized by high functionality and the use of sustainable materials. Jackets are also particularly popular for sponsoring clubs, youth groups or associations.