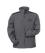

Colour

This item is printed on the on the chest, on the back.

Features Brand: Regatta

Minimum quantity: 3 Unit(s)

Material: polyester Weight: 670.00 g. Dishwasher proof No

If you choose the Regatta Timber SoftShell jacket, you choose a great jacket. The jacket is made of polyester. This jacket is a unisex model, making it suitable for both men and women. This is a Regatta branded jacket. The Regatta brand comes from UK and offers high-quality products for the outdoor area. The brand's clothing is characterized by high functionality and the use of sustainable materials. Jackets are also particularly popular for sponsoring clubs, youth groups or associations.