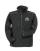

Colour

This item is printed on the on the chest, on the back.

Features Brand: Regatta

Minimum quantity: 3 Unit(s)

Material: polyester Weight: 670.00 g. Dishwasher proof No

If you choose the Regatta Timber SoftShell jacket, you choose a great jacket. The jacket is made of polyester. This jacket is a unisex model, making it suitable for both men and women. This is a Regatta branded jacket. The Regatta brand comes from UK and offers high-quality products for the outdoor area. The brand's clothing is characterized by high functionality and the use of sustainable materials. Jackets are also particularly popular for sponsoring clubs, youth groups or associations.