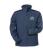

Colour

This item is printed on the on the chest, on the back.

Features Brand: Regatta

Minimum quantity: 3 Unit(s)

Material: polyester Weight: 670.00 g. Dishwasher proof No

If you choose the Regatta Timber SoftShell jacket, you choose a great jacket. The jacket is made of polyester. This jacket is a unisex model, making it suitable for both men and women. This is a Regatta branded jacket. The Regatta brand comes from UK and offers high-quality products for the outdoor area. The brand's clothing is characterized by high functionality and the use of sustainable materials. Jackets are also particularly popular for sponsoring clubs, youth groups or associations.