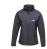

The Regatta SoftShell (Ladies) is a good choice - no matter what the occasion. The jacket is made of polyester. This jacket is a unisex model, making it suitable for both men and women. This is a Regatta branded jacket. The Regatta brand comes from UK and offers high-quality products for the outdoor area. The brand's clothing is characterized by high functionality and the use of sustainable materials. Jackets are perfect and popular for so many occasions. So just order quickly online.

## Colour

This item is printed on the on the chest, on the back.

Features

Brand: Regatta

Minimum quantity: 3 Unit(s)

Material: polyester Weight: 750.00 g. Dishwasher proof No

Do you have a specific question or do you want more information about this item, please call 0800 43 46 98 9