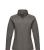

The Regatta SoftShell (Ladies) is a good choice - no matter what the occasion. The jacket is made of polyester. This jacket is a unisex model, making it suitable for both men and women. This is a Regatta branded jacket. The Regatta brand comes from UK and offers high-quality products for the outdoor area. The brand's clothing is characterized by high functionality and the use of sustainable materials. Jackets are perfect and popular for so many occasions. So just order quickly online.

## Colour

This item is printed on the on the chest, on the back.

Features

Brand: Regatta

Minimum quantity: 3 Unit(s)

Material: polyester Weight: 750.00 g. Dishwasher proof No

Do you have a specific question or do you want more information about this item, please call 0800 43 46 98 9