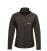

The Regatta SoftShell (Ladies) is a good choice - no matter what the occasion. The jacket is made of polyester. This jacket is a unisex model, making it suitable for both men and women. This is a Regatta branded jacket. The Regatta brand comes from UK and offers high-quality products for the outdoor area. The brand's clothing is characterized by high functionality and the use of sustainable materials. Jackets are perfect and popular for so many occasions. So just order quickly online.

## Colour

This item is printed on the on the chest, on the back.

Features

Brand: Regatta

Minimum quantity: 3 Unit(s)

Material: polyester Weight: 750.00 g. Dishwasher proof No

Do you have a specific question or do you want more information about this item, please call 0800 43 46 98 9