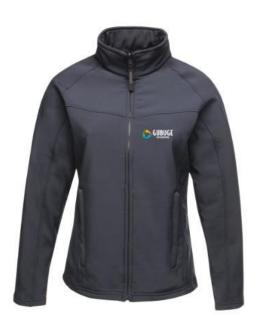

The Regatta SoftShell (Ladies) is a good choice - no matter what the occasion. The jacket is made of polyester. This jacket is a unisex model, making it suitable for both men and women. This is a Regatta branded jacket. The Regatta brand comes from UK and offers high-quality products for the outdoor area. The brand's clothing is characterized by high functionality and the use of sustainable materials. Jackets are perfect and popular for so many occasions. So just order quickly online.

## Colour

This item is printed on the on the chest, on the back.

Features

Brand: Regatta

Minimum quantity: 3 Unit(s)

Material: polyester Weight: 750.00 g. Dishwasher proof No

Do you have a specific question or do you want more information about this item, please call 0800 43 46 98 9