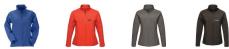

## Colour

This item is printed on the on the chest, on the back.

Features Brand: Regatta

Minimum quantity: 3 Unit(s)

Material: polyester Weight: 750.00 g. Dishwasher proof No

Do you have a specific question or do you want more information about this item, please call 0800 43 46 98 9