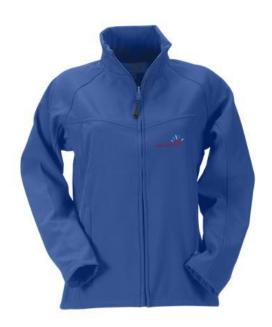

The Regatta SoftShell (Ladies) is a good choice - no matter what the occasion. The jacket is made of polyester. This jacket is a unisex model, making it suitable for both men and women. This is a Regatta branded jacket. The Regatta brand comes from UK and offers high-quality products for the outdoor area. The brand's clothing is characterized by high functionality and the use of sustainable materials. Jackets are perfect and popular for so many occasions. So just order quickly online.

## Colour

This item is printed on the on the chest, on the back.

Features Brand: Regatta

Minimum quantity: 3 Unit(s)

Material: polyester Weight: 750.00 g. Dishwasher proof No

Do you have a specific question or do you want more information about this item, please call 0800 43 46 98 9