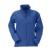

The Regatta SoftShell (Ladies) is a good choice - no matter what the occasion. The jacket is made of polyester. This jacket is a unisex model, making it suitable for both men and women. This is a Regatta branded jacket. The Regatta brand comes from UK and offers high-quality products for the outdoor area. The brand's clothing is characterized by high functionality and the use of sustainable materials. Jackets are perfect and popular for so many occasions. So just order quickly online.

## Colour

This item is printed on the on the chest, on the back.

Features Brand: Regatta

Minimum quantity: 3 Unit(s)

Material: polyester Weight: 750.00 g. Dishwasher proof No

Do you have a specific question or do you want more information about this item, please call 0800 43 46 98 9