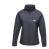

The Regatta SoftShell (Ladies) is a good choice - no matter what the occasion. The jacket is made of polyester. This jacket is a unisex model, making it suitable for both men and women. This is a Regatta branded jacket. The Regatta brand comes from UK and offers high-quality products for the outdoor area. The brand's clothing is characterized by high functionality and the use of sustainable materials. Jackets are perfect and popular for so many occasions. So just order quickly online.

## Colour

This item is printed on the on the chest, on the back.

Features Brand: Regatta

Minimum quantity: 3 Unit(s)

Material: polyester Weight: 750.00 g. Dishwasher proof No

Do you have a specific question or do you want more information about this item, please call 0800 43 46 98 9