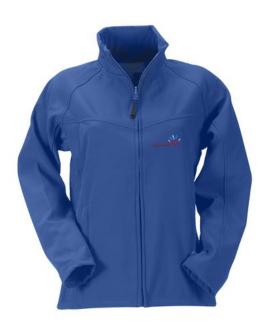

The Regatta SoftShell (Ladies) is a good choice - no matter what the occasion. The jacket is made of polyester. This jacket is a unisex model, making it suitable for both men and women. This is a Regatta branded jacket. The Regatta brand comes from UK and offers high-quality products for the outdoor area. The brand's clothing is characterized by high functionality and the use of sustainable materials. Jackets are perfect and popular for so many occasions. So just order quickly online.

## Colour

This item is printed on the on the chest, on the back.

Features Brand: Regatta

Minimum quantity: 3 Unit(s)

Material: polyester Weight: 750.00 g. Dishwasher proof No

Do you have a specific question or do you want more information about this item, please call 0800 43 46 98 9