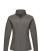

The Regatta SoftShell (Ladies) is a good choice - no matter what the occasion. The jacket is made of polyester. This jacket is a unisex model, making it suitable for both men and women. This is a Regatta branded jacket. The Regatta brand comes from UK and offers high-quality products for the outdoor area. The brand's clothing is characterized by high functionality and the use of sustainable materials. Jackets are perfect and popular for so many occasions. So just order quickly online.

## Colour

This item is printed on the on the chest, on the back.

Features Brand: Regatta

Minimum quantity: 3 Unit(s)

Material: polyester Weight: 750.00 g. Dishwasher proof No

Do you have a specific question or do you want more information about this item, please call 0800 43 46 98 9