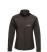

The Regatta SoftShell (Ladies) is a good choice - no matter what the occasion. The jacket is made of polyester. This jacket is a unisex model, making it suitable for both men and women. This is a Regatta branded jacket. The Regatta brand comes from UK and offers high-quality products for the outdoor area. The brand's clothing is characterized by high functionality and the use of sustainable materials. Jackets are perfect and popular for so many occasions. So just order quickly online.

## Colour

This item is printed on the on the chest, on the back.

Features Brand: Regatta

Minimum quantity: 3 Unit(s)

Material: polyester Weight: 750.00 g. Dishwasher proof No

Do you have a specific question or do you want more information about this item, please call 0800 43 46 98 9