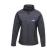

The Regatta SoftShell (Ladies) is a good choice - no matter what the occasion. The jacket is made of polyester. This jacket is a unisex model, making it suitable for both men and women. This is a Regatta branded jacket. The Regatta brand comes from UK and offers high-quality products for the outdoor area. The brand's clothing is characterized by high functionality and the use of sustainable materials. Jackets are perfect and popular for so many occasions. So just order quickly online.

## Colour

This item is printed on the on the chest, on the back.

Features Brand: Regatta

Minimum quantity: 3 Unit(s)

Material: polyester Weight: 750.00 g. Dishwasher proof No

Do you have a specific question or do you want more information about this item, please call 0800 43 46 98 9