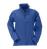

The Regatta SoftShell (Ladies) is a good choice - no matter what the occasion. The jacket is made of polyester. This jacket is a unisex model, making it suitable for both men and women. This is a Regatta branded jacket. The Regatta brand comes from UK and offers high-quality products for the outdoor area. The brand's clothing is characterized by high functionality and the use of sustainable materials. Jackets are perfect and popular for so many occasions. So just order quickly online.

## Colour

This item is printed on the on the chest, on the back.

Features Brand: Regatta

Minimum quantity: 3 Unit(s)

Material: polyester Weight: 750.00 g. Dishwasher proof No

Do you have a specific question or do you want more information about this item, please call 0800 43 46 98 9