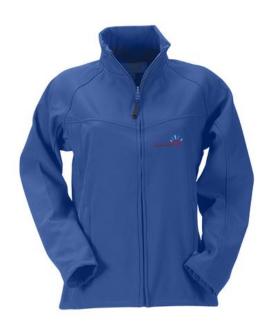

The Regatta SoftShell (Ladies) is a good choice - no matter what the occasion. The jacket is made of polyester. This jacket is a unisex model, making it suitable for both men and women. This is a Regatta branded jacket. The Regatta brand comes from UK and offers high-quality products for the outdoor area. The brand's clothing is characterized by high functionality and the use of sustainable materials. Jackets are perfect and popular for so many occasions. So just order quickly online.

## Colour

This item is printed on the on the chest, on the back.

Features Brand: Regatta

Minimum quantity: 3 Unit(s)

Material: polyester Weight: 750.00 g. Dishwasher proof No

Do you have a specific question or do you want more information about this item, please call 0800 43 46 98 9