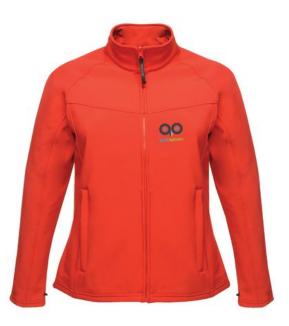

The Regatta SoftShell (Ladies) is a good choice - no matter what the occasion. The jacket is made of polyester. This jacket is a unisex model, making it suitable for both men and women. This is a Regatta branded jacket. The Regatta brand comes from UK and offers high-quality products for the outdoor area. The brand's clothing is characterized by high functionality and the use of sustainable materials. Jackets are perfect and popular for so many occasions. So just order quickly online. Colour

This item is printed on the on the chest, on the back.

Features Brand: Regatta Minimum quantity: 3 Unit(s) Material: polyester Weight: 750.00 g. Dishwasher proof No

Do you have a specific question or do you want more information about this item, please call 0800 43 46 98 9