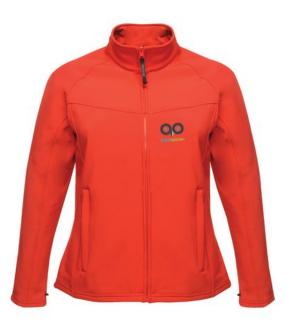

The Regatta SoftShell (Ladies) is a good choice - no matter what the occasion. The jacket is made of polyester. This jacket is a unisex model, making it suitable for both men and women. This is a Regatta branded jacket. The Regatta brand comes from UK and offers high-quality products for the outdoor area. The brand's clothing is characterized by high functionality and the use of sustainable materials. Jackets are perfect and popular for so many occasions. So just order quickly online. Colour