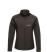

The Regatta SoftShell (Ladies) is a good choice - no matter what the occasion. The jacket is made of polyester. This jacket is a unisex model, making it suitable for both men and women. This is a Regatta branded jacket. The Regatta brand comes from UK and offers high-quality products for the outdoor area. The brand's clothing is characterized by high functionality and the use of sustainable materials. Jackets are perfect and popular for so many occasions. So just order quickly online.

## Colour

This item is printed on the on the chest, on the back.

Features

Brand: Regatta

Minimum quantity: 3 Unit(s)

Material: polyester Weight: 750.00 g. Dishwasher proof No

Do you have a specific question or do you want more information about this item, please call 0800 43 46 98 9