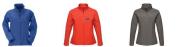

## Colour

This item is printed on the on the chest, on the back.

Features

Brand: Regatta

Minimum quantity: 3 Unit(s)

Material: polyester Weight: 750.00 g. Dishwasher proof No

Do you have a specific question or do you want more information about this item, please call 0800 43 46 98 9