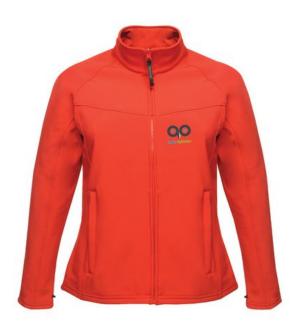

The Regatta SoftShell (Ladies) is a good choice - no matter what the occasion. The jacket is made of polyester. This jacket is a unisex model, making it suitable for both men and women. This is a Regatta branded jacket. The Regatta brand comes from UK and offers high-quality products for the outdoor area. The brand's clothing is characterized by high functionality and the use of sustainable materials. Jackets are perfect and popular for so many occasions. So just order quickly online.

## Colour

This item is printed on the on the chest, on the back.

Features

Brand: Regatta

Minimum quantity: 3 Unit(s)

Material: polyester Weight: 750.00 g. Dishwasher proof No

Do you have a specific question or do you want more information about this item, please call 0800 43 46 98 9