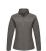

The Regatta SoftShell (Ladies) is a good choice - no matter what the occasion. The jacket is made of polyester. This jacket is a unisex model, making it suitable for both men and women. This is a Regatta branded jacket. The Regatta brand comes from UK and offers high-quality products for the outdoor area. The brand's clothing is characterized by high functionality and the use of sustainable materials. Jackets are perfect and popular for so many occasions. So just order quickly online.

## Colour

This item is printed on the on the chest, on the back.

Features

Brand: Regatta

Minimum quantity: 3 Unit(s)

Material: polyester Weight: 750.00 g. Dishwasher proof No

Do you have a specific question or do you want more information about this item, please call 0800 43 46 98 9