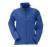

The Regatta SoftShell (Ladies) is a good choice - no matter what the occasion. The jacket is made of polyester. This jacket is a unisex model, making it suitable for both men and women. This is a Regatta branded jacket. The Regatta brand comes from UK and offers high-quality products for the outdoor area. The brand's clothing is characterized by high functionality and the use of sustainable materials. Jackets are perfect and popular for so many occasions. So just order quickly online.

## Colour

This item is printed on the on the chest, on the back.

Features

Brand: Regatta

Minimum quantity: 3 Unit(s)

Material: polyester Weight: 750.00 g. Dishwasher proof No

Do you have a specific question or do you want more information about this item, please call 0800 43 46 98 9