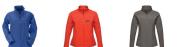

## Colour

This item is printed on the on the chest, on the back.

Features

Brand: Regatta

Minimum quantity: 3 Unit(s)

Material: polyester Weight: 750.00 g. Dishwasher proof No

Do you have a specific question or do you want more information about this item, please call 0800 43 46 98 9