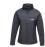

The Regatta SoftShell (Ladies) is a good choice - no matter what the occasion. The jacket is made of polyester. This jacket is a unisex model, making it suitable for both men and women. This is a Regatta branded jacket. The Regatta brand comes from UK and offers high-quality products for the outdoor area. The brand's clothing is characterized by high functionality and the use of sustainable materials. Jackets are perfect and popular for so many occasions. So just order quickly online.

## Colour

This item is printed on the on the chest, on the back.

Features

Brand: Regatta

Minimum quantity: 3 Unit(s)

Material: polyester Weight: 750.00 g. Dishwasher proof No

Do you have a specific question or do you want more information about this item, please call 0800 43 46 98 9