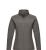

The Regatta SoftShell (Ladies) is a good choice - no matter what the occasion. The jacket is made of polyester. This jacket is a unisex model, making it suitable for both men and women. This is a Regatta branded jacket. The Regatta brand comes from UK and offers high-quality products for the outdoor area. The brand's clothing is characterized by high functionality and the use of sustainable materials. Jackets are perfect and popular for so many occasions. So just order quickly online.

## Colour

This item is printed on the on the chest, on the back.

Features

Brand: Regatta

Minimum quantity: 3 Unit(s)

Material: polyester Weight: 750.00 g. Dishwasher proof No

Do you have a specific question or do you want more information about this item, please call 0800 43 46 98 9