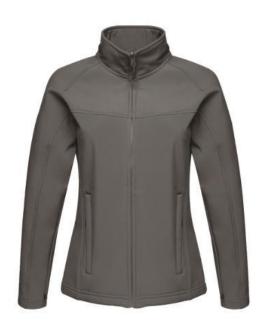

The Regatta SoftShell (Ladies) is a good choice - no matter what the occasion. The jacket is made of polyester. This jacket is a unisex model, making it suitable for both men and women. This is a Regatta branded jacket. The Regatta brand comes from UK and offers high-quality products for the outdoor area. The brand's clothing is characterized by high functionality and the use of sustainable materials. Jackets are perfect and popular for so many occasions. So just order quickly online.