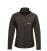

The Regatta SoftShell (Ladies) is a good choice - no matter what the occasion. The jacket is made of polyester. This jacket is a unisex model, making it suitable for both men and women. This is a Regatta branded jacket. The Regatta brand comes from UK and offers high-quality products for the outdoor area. The brand's clothing is characterized by high functionality and the use of sustainable materials. Jackets are perfect and popular for so many occasions. So just order quickly online.

## Colour

This item is printed on the on the chest, on the back.

Features

Brand: Regatta Minimum quantity: 3 Unit(s)

Material: polyester Weight: 750.00 g. Dishwasher proof No

Do you have a specific question or do you want more information about this item, please call 0800 43 46 98 9