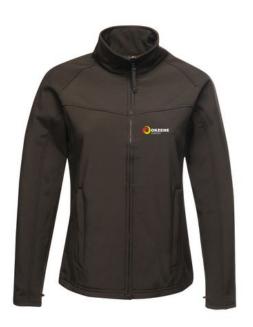

The Regatta SoftShell (Ladies) is a good choice - no matter what the occasion. The jacket is made of polyester. This jacket is a unisex model, making it suitable for both men and women. This is a Regatta branded jacket. The Regatta brand comes from UK and offers high-quality products for the outdoor area. The brand's clothing is characterized by high functionality and the use of sustainable materials. Jackets are perfect and popular for so many occasions. So just order quickly online.

## Colour

This item is printed on the on the chest, on the back.

Features

Brand: Regatta Minimum quantity: 3 Unit(s)

Material: polyester Weight: 750.00 g. Dishwasher proof No

Do you have a specific question or do you want more information about this item, please call 0800 43 46 98 9