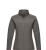

The Regatta SoftShell (Ladies) is a good choice - no matter what the occasion. The jacket is made of polyester. This jacket is a unisex model, making it suitable for both men and women. This is a Regatta branded jacket. The Regatta brand comes from UK and offers high-quality products for the outdoor area. The brand's clothing is characterized by high functionality and the use of sustainable materials. Jackets are perfect and popular for so many occasions. So just order quickly online.

## Colour

This item is printed on the on the chest, on the back.

Features

Brand: Regatta Minimum quantity: 3 Unit(s)

Material: polyester Weight: 750.00 g. Dishwasher proof No

Do you have a specific question or do you want more information about this item, please call 0800 43 46 98 9