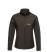

The Regatta SoftShell (Ladies) is a good choice - no matter what the occasion. The jacket is made of polyester. This jacket is a unisex model, making it suitable for both men and women. This is a Regatta branded jacket. The Regatta brand comes from UK and offers high-quality products for the outdoor area. The brand's clothing is characterized by high functionality and the use of sustainable materials. Jackets are perfect and popular for so many occasions. So just order quickly online.

## Colour

This item is printed on the on the chest, on the back.

Features

Brand: Regatta Minimum quantity: 3 Unit(s)

Material: polyester Weight: 750.00 g. Dishwasher proof No

Do you have a specific question or do you want more information about this item, please call 0800 43 46 98 9