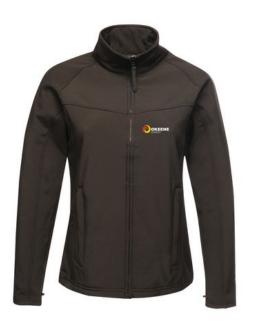

The Regatta SoftShell (Ladies) is a good choice - no matter what the occasion. The jacket is made of polyester. This jacket is a unisex model, making it suitable for both men and women. This is a Regatta branded jacket. The Regatta brand comes from UK and offers high-quality products for the outdoor area. The brand's clothing is characterized by high functionality and the use of sustainable materials. Jackets are perfect and popular for so many occasions. So just order quickly online.

## Colour

This item is printed on the on the chest, on the back.

Features

Brand: Regatta Minimum quantity: 3 Unit(s)

Material: polyester Weight: 750.00 g. Dishwasher proof No

Do you have a specific question or do you want more information about this item, please call 0800 43 46 98 9