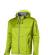

If you choose the Match softshell jacket, you choose a great jacket. When it comes to clothing, the material is key, This jacket is made of Single Jersey knit of 100% Polyester, 360 g/m2, Bonding, Micro fleece of 100% Polyester. This jacket is for men. This is a Slazenger jacket. The Slazenger brand is known worldwide as a sports brand. It became known above all through Wimbledon, but has already inspired many athletes in its almost 150 years on the market. The brand is about functionality, style and expertise. An embroidery on this jacket looks particularly classy. Jackets are perfect and popular for so many occasions. So just order quickly online.

## Colour

This item is printed on the on the chest, on the back.

Features

Brand: Slazenger

Minimum quantity: 3 Unit(s)

Material: polyester Weight: 791.67 g. Dishwasher proof No

Do you have a specific question or do you want more information about this item, please call 0800 43 46 98 9