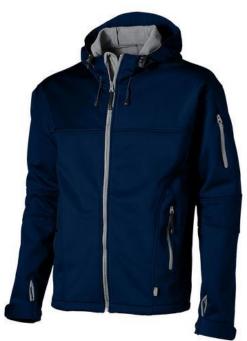

If you choose the Match softshell jacket, you choose a great jacket. When it comes to clothing, the material is key, This jacket is made of Single Jersey knit of 100% Polyester, 360 g/m2, Bonding, Micro fleece of 100% Polyester. This jacket is for men. This is a Slazenger jacket. The Slazenger brand is known worldwide as a sports brand. It became known above all through Wimbledon, but has already inspired many athletes in its almost 150 years on the market. The brand is about functionality, style and expertise. An embroidery on this jacket looks particularly classy. Jackets are perfect and popular for so many occasions. So just order quickly online.

## Colour

This item is printed on the on the chest, on the back.

Features

Brand: Slazenger

Minimum quantity: 3 Unit(s)

Material: polyester Weight: 791.67 g. Dishwasher proof No

Do you have a specific question or do you want more information about this item, please call 0800 43 46 98 9