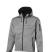

If you choose the Match softshell jacket, you choose a great jacket. When it comes to clothing, the material is key, This jacket is made of Single Jersey knit of 100% Polyester, 360 g/m2, Bonding, Micro fleece of 100% Polyester. This jacket is for men. This is a Slazenger jacket. The Slazenger brand is known worldwide as a sports brand. It became known above all through Wimbledon, but has already inspired many athletes in its almost 150 years on the market. The brand is about functionality, style and expertise. An embroidery on this jacket looks particularly classy. Jackets are perfect and popular for so many occasions. So just order quickly online.

## Colour

This item is printed on the on the chest, on the back.

Features

Brand: Slazenger

Minimum quantity: 3 Unit(s)

Material: polyester Weight: 791.67 g. Dishwasher proof No

Do you have a specific question or do you want more information about this item, please call 0800 43 46 98 9