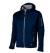

If you choose the Match softshell jacket, you choose a great jacket. When it comes to clothing, the material is key, This jacket is made of Single Jersey knit of 100% Polyester, 360 g/m2, Bonding, Micro fleece of 100% Polyester. This jacket is for men. This is a Slazenger jacket. The Slazenger brand is known worldwide as a sports brand. It became known above all through Wimbledon, but has already inspired many athletes in its almost 150 years on the market. The brand is about functionality, style and expertise. An embroidery on this jacket looks particularly classy. Jackets are perfect and popular for so many occasions. So just order quickly online.

## Colour

This item is printed on the on the chest, on the back.

Features

Brand: Slazenger

Minimum quantity: 3 Unit(s)

Material: polyester Weight: 791.67 g. Dishwasher proof No

Do you have a specific question or do you want more information about this item, please call 0800 43 46 98 9