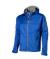

If you choose the Match softshell jacket, you choose a great jacket. When it comes to clothing, the material is key, This jacket is made of Single Jersey knit of 100% Polyester, 360 g/m2, Bonding, Micro fleece of 100% Polyester. This jacket is for men. This is a Slazenger jacket. The Slazenger brand is known worldwide as a sports brand. It became known above all through Wimbledon, but has already inspired many athletes in its almost 150 years on the market. The brand is about functionality, style and expertise. An embroidery on this jacket looks particularly classy. Jackets are perfect and popular for so many occasions. So just order quickly online.

## Colour

This item is printed on the on the chest, on the back.

Features

Brand: Slazenger

Minimum quantity: 3 Unit(s)

Material: polyester Weight: 791.67 g. Dishwasher proof No

Do you have a specific question or do you want more information about this item, please call 0800 43 46 98 9