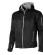

If you choose the Match softshell jacket, you choose a great jacket. When it comes to clothing, the material is key, This jacket is made of Single Jersey knit of 100% Polyester, 360 g/m2, Bonding, Micro fleece of 100% Polyester. This jacket is for men. This is a Slazenger jacket. The Slazenger brand is known worldwide as a sports brand. It became known above all through Wimbledon, but has already inspired many athletes in its almost 150 years on the market. The brand is about functionality, style and expertise. An embroidery on this jacket looks particularly classy. Jackets are perfect and popular for so many occasions. So just order quickly online.

## Colour

This item is printed on the on the chest, on the back.

Features

Brand: Slazenger

Minimum quantity: 3 Unit(s)

Material: polyester Weight: 791.67 g. Dishwasher proof No

Do you have a specific question or do you want more information about this item, please call 0800 43 46 98 9