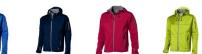

If you choose the Match softshell jacket, you choose a great jacket. When it comes to clothing, the material is key, This jacket is made of Single Jersey knit of 100% Polyester, 360 g/m2, Bonding, Micro fleece of 100% Polyester. This jacket is for men. This is a Slazenger jacket. The Slazenger brand is known worldwide as a sports brand. It became known above all through Wimbledon, but has already inspired many athletes in its almost 150 years on the market. The brand is about functionality, style and expertise. An embroidery on this jacket looks particularly classy. Jackets are perfect and popular for so many occasions. So just order quickly online.

## Colour

This item is printed on the on the chest, on the back.

Features

Brand: Slazenger

Minimum quantity: 3 Unit(s)

Material: polyester Weight: 791.67 g. Dishwasher proof No

Do you have a specific question or do you want more information about this item, please call 0800 43 46 98 9