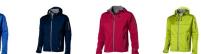

If you choose the Match softshell jacket, you choose a great jacket. When it comes to clothing, the material is key, This jacket is made of Single Jersey knit of 100% Polyester, 360 g/m2, Bonding, Micro fleece of 100% Polyester. This jacket is for men. This is a Slazenger jacket. The Slazenger brand is known worldwide as a sports brand. It became known above all through Wimbledon, but has already inspired many athletes in its almost 150 years on the market. The brand is about functionality, style and expertise. An embroidery on this jacket looks particularly classy. Jackets are perfect and popular for so many occasions. So just order quickly online.

## Colour

This item is printed on the on the chest, on the back.

Features

Brand: Slazenger

Minimum quantity: 3 Unit(s)

Material: polyester Weight: 791.67 g. Dishwasher proof No

Do you have a specific question or do you want more information about this item, please call 0800 43 46 98 9