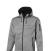

If you choose the Match softshell jacket, you choose a great jacket. When it comes to clothing, the material is key, This jacket is made of Single Jersey knit of 100% Polyester, 360 g/m2, Bonding, Micro fleece of 100% Polyester. This jacket is for men. This is a Slazenger jacket. The Slazenger brand is known worldwide as a sports brand. It became known above all through Wimbledon, but has already inspired many athletes in its almost 150 years on the market. The brand is about functionality, style and expertise. An embroidery on this jacket looks particularly classy. Jackets are perfect and popular for so many occasions. So just order quickly online.

## Colour

This item is printed on the on the chest, on the back.

Features

Brand: Slazenger

Minimum quantity: 3 Unit(s)

Material: polyester Weight: 791.67 g. Dishwasher proof No

Do you have a specific question or do you want more information about this item, please call 0800 43 46 98 9