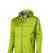

If you choose the Match softshell jacket, you choose a great jacket. When it comes to clothing, the material is key, This jacket is made of Single Jersey knit of 100% Polyester, 360 g/m2, Bonding, Micro fleece of 100% Polyester. This jacket is for men. This is a Slazenger jacket. The Slazenger brand is known worldwide as a sports brand. It became known above all through Wimbledon, but has already inspired many athletes in its almost 150 years on the market. The brand is about functionality, style and expertise. An embroidery on this jacket looks particularly classy. Jackets are perfect and popular for so many occasions. So just order quickly online.

## Colour

This item is printed on the on the chest, on the back.

Features

Brand: Slazenger

Minimum quantity: 3 Unit(s)

Material: polyester Weight: 791.67 g. Dishwasher proof No

Do you have a specific question or do you want more information about this item, please call 0800 43 46 98 9