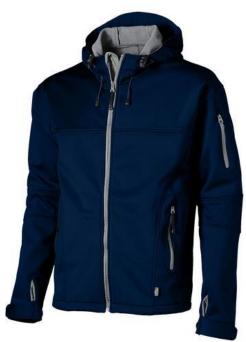

If you choose the Match softshell jacket, you choose a great jacket. When it comes to clothing, the material is key, This jacket is made of Single Jersey knit of 100% Polyester, 360 g/m2, Bonding, Micro fleece of 100% Polyester. This jacket is for men. This is a Slazenger jacket. The Slazenger brand is known worldwide as a sports brand. It became known above all through Wimbledon, but has already inspired many athletes in its almost 150 years on the market. The brand is about functionality, style and expertise. An embroidery on this jacket looks particularly classy. Jackets are perfect and popular for so many occasions. So just order quickly online.

## Colour

This item is printed on the on the chest, on the back.

Features

Brand: Slazenger

Minimum quantity: 3 Unit(s)

Material: polyester Weight: 791.67 g. Dishwasher proof No

Do you have a specific question or do you want more information about this item, please call 0800 43 46 98 9