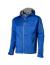

If you choose the Match softshell jacket, you choose a great jacket. When it comes to clothing, the material is key, This jacket is made of Single Jersey knit of 100% Polyester, 360 g/m2, Bonding, Micro fleece of 100% Polyester. This jacket is for men. This is a Slazenger jacket. The Slazenger brand is known worldwide as a sports brand. It became known above all through Wimbledon, but has already inspired many athletes in its almost 150 years on the market. The brand is about functionality, style and expertise. An embroidery on this jacket looks particularly classy. Jackets are perfect and popular for so many occasions. So just order quickly online.

## Colour

This item is printed on the on the chest, on the back.

Features

Brand: Slazenger

Minimum quantity: 3 Unit(s)

Material: polyester Weight: 791.67 g. Dishwasher proof No

Do you have a specific question or do you want more information about this item, please call 0800 43 46 98 9