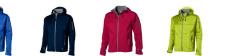

If you choose the Match softshell jacket, you choose a great jacket. When it comes to clothing, the material is key, This jacket is made of Single Jersey knit of 100% Polyester, 360 g/m2, Bonding, Micro fleece of 100% Polyester. This jacket is for men. This is a Slazenger jacket. The Slazenger brand is known worldwide as a sports brand. It became known above all through Wimbledon, but has already inspired many athletes in its almost 150 years on the market. The brand is about functionality, style and expertise. An embroidery on this jacket looks particularly classy. Jackets are perfect and popular for so many occasions. So just order quickly online.

## Colour

This item is printed on the on the chest, on the back.

Features

Brand: Slazenger

Minimum quantity: 3 Unit(s)

Material: polyester Weight: 791.67 g. Dishwasher proof No

Do you have a specific question or do you want more information about this item, please call 0800 43 46 98 9