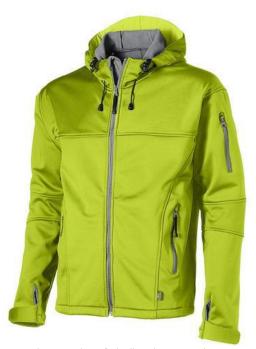

If you choose the Match softshell jacket, you choose a great jacket. When it comes to clothing, the material is key, This jacket is made of Single Jersey knit of 100% Polyester, 360 g/m2, Bonding, Micro fleece of 100% Polyester. This jacket is for men. This is a Slazenger jacket. The Slazenger brand is known worldwide as a sports brand. It became known above all through Wimbledon, but has already inspired many athletes in its almost 150 years on the market. The brand is about functionality, style and expertise. An embroidery on this jacket looks particularly classy. Jackets are perfect and popular for so many occasions. So just order quickly online.

## Colour

This item is printed on the on the chest, on the back.

Features

Brand: Slazenger

Minimum quantity: 3 Unit(s)

Material: polyester Weight: 791.67 g. Dishwasher proof No

Do you have a specific question or do you want more information about this item, please call 0800 43 46 98 9