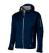

If you choose the Match softshell jacket, you choose a great jacket. When it comes to clothing, the material is key, This jacket is made of Single Jersey knit of 100% Polyester, 360 g/m2, Bonding, Micro fleece of 100% Polyester. This jacket is for men. This is a Slazenger jacket. The Slazenger brand is known worldwide as a sports brand. It became known above all through Wimbledon, but has already inspired many athletes in its almost 150 years on the market. The brand is about functionality, style and expertise. An embroidery on this jacket looks particularly classy. Jackets are perfect and popular for so many occasions. So just order quickly online.

## Colour

This item is printed on the on the chest, on the back.

Features

Brand: Slazenger

Minimum quantity: 3 Unit(s)

Material: polyester Weight: 791.67 g. Dishwasher proof No

Do you have a specific question or do you want more information about this item, please call 0800 43 46 98 9