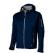

If you choose the Match softshell jacket, you choose a great jacket. When it comes to clothing, the material is key, This jacket is made of Single Jersey knit of 100% Polyester, 360 g/m2, Bonding, Micro fleece of 100% Polyester. This jacket is for men. This is a Slazenger jacket. The Slazenger brand is known worldwide as a sports brand. It became known above all through Wimbledon, but has already inspired many athletes in its almost 150 years on the market. The brand is about functionality, style and expertise. An embroidery on this jacket looks particularly classy. Jackets are perfect and popular for so many occasions. So just order quickly online.

## Colour

This item is printed on the on the chest, on the back.

Features

Brand: Slazenger

Minimum quantity: 3 Unit(s)

Material: polyester Weight: 791.67 g. Dishwasher proof No

Do you have a specific question or do you want more information about this item, please call 0800 43 46 98 9