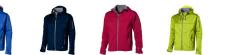

If you choose the Match softshell jacket, you choose a great jacket. When it comes to clothing, the material is key, This jacket is made of Single Jersey knit of 100% Polyester, 360 g/m2, Bonding, Micro fleece of 100% Polyester. This jacket is for men. This is a Slazenger jacket. The Slazenger brand is known worldwide as a sports brand. It became known above all through Wimbledon, but has already inspired many athletes in its almost 150 years on the market. The brand is about functionality, style and expertise. An embroidery on this jacket looks particularly classy. Jackets are perfect and popular for so many occasions. So just order quickly online.

## Colour

This item is printed on the on the chest, on the back.

Features

Brand: Slazenger

Minimum quantity: 3 Unit(s)

Material: polyester Weight: 791.67 g. Dishwasher proof No

Do you have a specific question or do you want more information about this item, please call 0800 43 46 98 9