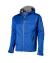

If you choose the Match softshell jacket, you choose a great jacket. When it comes to clothing, the material is key, This jacket is made of Single Jersey knit of 100% Polyester, 360 g/m2, Bonding, Micro fleece of 100% Polyester. This jacket is for men. This is a Slazenger jacket. The Slazenger brand is known worldwide as a sports brand. It became known above all through Wimbledon, but has already inspired many athletes in its almost 150 years on the market. The brand is about functionality, style and expertise. An embroidery on this jacket looks particularly classy. Jackets are perfect and popular for so many occasions. So just order quickly online.

## Colour

This item is printed on the on the chest, on the back.

Features

Brand: Slazenger

Minimum quantity: 3 Unit(s)

Material: polyester Weight: 791.67 g. Dishwasher proof No

Do you have a specific question or do you want more information about this item, please call 0800 43 46 98 9