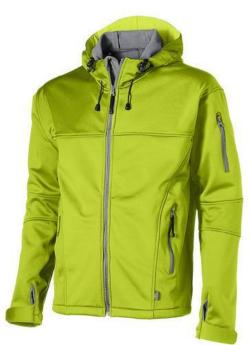

If you choose the Match softshell jacket, you choose a great jacket. When it comes to clothing, the material is key, This jacket is made of Single Jersey knit of 100% Polyester, 360 g/m2, Bonding, Micro fleece of 100% Polyester. This jacket is for men. This is a Slazenger jacket. The Slazenger brand is known worldwide as a sports brand. It became known above all through Wimbledon, but has already inspired many athletes in its almost 150 years on the market. The brand is about functionality, style and expertise. An embroidery on this jacket looks particularly classy. Jackets are perfect and popular for so many occasions. So just order quickly online.

## Colour

This item is printed on the on the chest, on the back.

Features

Brand: Slazenger

Minimum quantity: 3 Unit(s)

Material: polyester Weight: 791.67 g. Dishwasher proof No

Do you have a specific question or do you want more information about this item, please call 0800 43 46 98 9