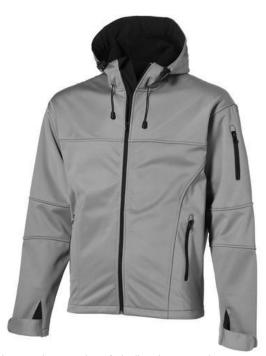

If you choose the Match softshell jacket, you choose a great jacket. When it comes to clothing, the material is key, This jacket is made of Single Jersey knit of 100% Polyester, 360 g/m2, Bonding, Micro fleece of 100% Polyester. This jacket is for men. This is a Slazenger jacket. The Slazenger brand is known worldwide as a sports brand. It became known above all through Wimbledon, but has already inspired many athletes in its almost 150 years on the market. The brand is about functionality, style and expertise. An embroidery on this jacket looks particularly classy. Jackets are perfect and popular for so many occasions. So just order quickly online.

## Colour

This item is printed on the on the chest, on the back.

Features

Brand: Slazenger

Minimum quantity: 3 Unit(s)

Material: polyester Weight: 791.67 g. Dishwasher proof No

Do you have a specific question or do you want more information about this item, please call 0800 43 46 98 9