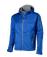

If you choose the Match softshell jacket, you choose a great jacket. When it comes to clothing, the material is key, This jacket is made of Single Jersey knit of 100% Polyester, 360 g/m2, Bonding, Micro fleece of 100% Polyester. This jacket is for men. This is a Slazenger jacket. The Slazenger brand is known worldwide as a sports brand. It became known above all through Wimbledon, but has already inspired many athletes in its almost 150 years on the market. The brand is about functionality, style and expertise. An embroidery on this jacket looks particularly classy. Jackets are perfect and popular for so many occasions. So just order quickly online.

## Colour

This item is printed on the on the chest, on the back.

Features

Brand: Slazenger

Minimum quantity: 3 Unit(s)

Material: polyester Weight: 791.67 g. Dishwasher proof No

Do you have a specific question or do you want more information about this item, please call 0800 43 46 98 9