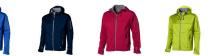

If you choose the Match softshell jacket, you choose a great jacket. When it comes to clothing, the material is key, This jacket is made of Single Jersey knit of 100% Polyester, 360 g/m2, Bonding, Micro fleece of 100% Polyester. This jacket is for men. This is a Slazenger jacket. The Slazenger brand is known worldwide as a sports brand. It became known above all through Wimbledon, but has already inspired many athletes in its almost 150 years on the market. The brand is about functionality, style and expertise. An embroidery on this jacket looks particularly classy. Jackets are perfect and popular for so many occasions. So just order quickly online.

## Colour

This item is printed on the on the chest, on the back.

Features

Brand: Slazenger

Minimum quantity: 3 Unit(s)

Material: polyester Weight: 791.67 g. Dishwasher proof No

Do you have a specific question or do you want more information about this item, please call 0800 43 46 98 9