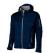

If you choose the Match softshell jacket, you choose a great jacket. When it comes to clothing, the material is key, This jacket is made of Single Jersey knit of 100% Polyester, 360 g/m2, Bonding, Micro fleece of 100% Polyester. This jacket is for men. This is a Slazenger jacket. The Slazenger brand is known worldwide as a sports brand. It became known above all through Wimbledon, but has already inspired many athletes in its almost 150 years on the market. The brand is about functionality, style and expertise. An embroidery on this jacket looks particularly classy. Jackets are perfect and popular for so many occasions. So just order quickly online.

## Colour

This item is printed on the on the chest, on the back.

Features

Brand: Slazenger

Minimum quantity: 3 Unit(s)

Material: polyester Weight: 791.67 g. Dishwasher proof No

Do you have a specific question or do you want more information about this item, please call 0800 43 46 98 9