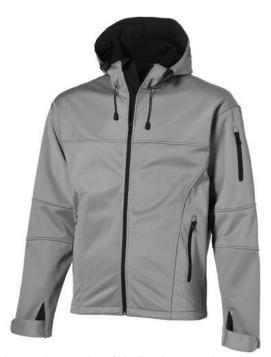

If you choose the Match softshell jacket, you choose a great jacket. When it comes to clothing, the material is key, This jacket is made of Single Jersey knit of 100% Polyester, 360 g/m2, Bonding, Micro fleece of 100% Polyester. This jacket is for men. This is a Slazenger jacket. The Slazenger brand is known worldwide as a sports brand. It became known above all through Wimbledon, but has already inspired many athletes in its almost 150 years on the market. The brand is about functionality, style and expertise. An embroidery on this jacket looks particularly classy. Jackets are perfect and popular for so many occasions. So just order quickly online.