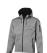

If you choose the Match softshell jacket, you choose a great jacket. When it comes to clothing, the material is key, This jacket is made of Single Jersey knit of 100% Polyester, 360 g/m2, Bonding, Micro fleece of 100% Polyester. This jacket is for men. This is a Slazenger jacket. The Slazenger brand is known worldwide as a sports brand. It became known above all through Wimbledon, but has already inspired many athletes in its almost 150 years on the market. The brand is about functionality, style and expertise. An embroidery on this jacket looks particularly classy. Jackets are perfect and popular for so many occasions. So just order quickly online.

## Colour

This item is printed on the on the chest, on the back.

Features

Brand: Slazenger

Minimum quantity: 3 Unit(s)

Material: polyester Weight: 791.67 g. Dishwasher proof No

Do you have a specific question or do you want more information about this item, please call 0800 43 46 98 9