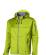

If you choose the Match softshell jacket, you choose a great jacket. When it comes to clothing, the material is key, This jacket is made of Single Jersey knit of 100% Polyester, 360 g/m2, Bonding, Micro fleece of 100% Polyester. This jacket is for men. This is a Slazenger jacket. The Slazenger brand is known worldwide as a sports brand. It became known above all through Wimbledon, but has already inspired many athletes in its almost 150 years on the market. The brand is about functionality, style and expertise. An embroidery on this jacket looks particularly classy. Jackets are perfect and popular for so many occasions. So just order quickly online.

## Colour

This item is printed on the on the chest, on the back.

Features

Brand: Slazenger

Minimum quantity: 3 Unit(s)

Material: polyester Weight: 791.67 g. Dishwasher proof No

Do you have a specific question or do you want more information about this item, please call 0800 43 46 98 9