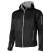

If you choose the Match softshell jacket, you choose a great jacket. When it comes to clothing, the material is key, This jacket is made of Single Jersey knit of 100% Polyester, 360 g/m2, Bonding, Micro fleece of 100% Polyester. This jacket is for men. This is a Slazenger jacket. The Slazenger brand is known worldwide as a sports brand. It became known above all through Wimbledon, but has already inspired many athletes in its almost 150 years on the market. The brand is about functionality, style and expertise. An embroidery on this jacket looks particularly classy. Jackets are perfect and popular for so many occasions. So just order quickly online.

## Colour

This item is printed on the on the chest, on the back.

Features

Brand: Slazenger

Minimum quantity: 3 Unit(s)

Material: polyester Weight: 791.67 g. Dishwasher proof No

Do you have a specific question or do you want more information about this item, please call 0800 43 46 98 9