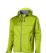

If you choose the Match softshell jacket, you choose a great jacket. When it comes to clothing, the material is key, This jacket is made of Single Jersey knit of 100% Polyester, 360 g/m2, Bonding, Micro fleece of 100% Polyester. This jacket is for men. This is a Slazenger jacket. The Slazenger brand is known worldwide as a sports brand. It became known above all through Wimbledon, but has already inspired many athletes in its almost 150 years on the market. The brand is about functionality, style and expertise. An embroidery on this jacket looks particularly classy. Jackets are perfect and popular for so many occasions. So just order quickly online.