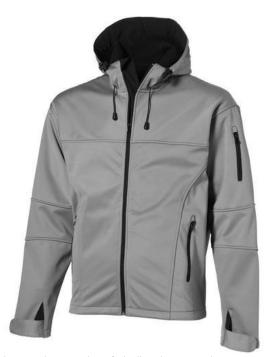

If you choose the Match softshell jacket, you choose a great jacket. When it comes to clothing, the material is key, This jacket is made of Single Jersey knit of 100% Polyester, 360 g/m2, Bonding, Micro fleece of 100% Polyester. This jacket is for men. This is a Slazenger jacket. The Slazenger brand is known worldwide as a sports brand. It became known above all through Wimbledon, but has already inspired many athletes in its almost 150 years on the market. The brand is about functionality, style and expertise. An embroidery on this jacket looks particularly classy. Jackets are perfect and popular for so many occasions. So just order quickly online.

## Colour

This item is printed on the on the chest, on the back.

Features

Brand: Slazenger

Minimum quantity: 3 Unit(s)

Material: polyester Weight: 791.67 g. Dishwasher proof No

Do you have a specific question or do you want more information about this item, please call 0800 43 46 98 9