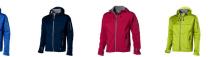

## Colour

This item is printed on the on the chest, on the back.

Features

Brand: Slazenger

Minimum quantity: 3 Unit(s)

Material: polyester Weight: 791.67 g. Dishwasher proof No

Do you have a specific question or do you want more information about this item, please call 0800 43 46 98 9