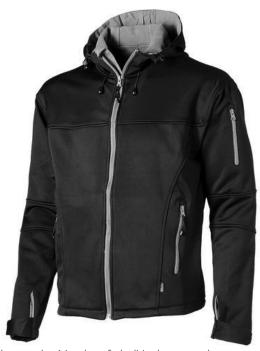

If you choose the Match softshell jacket, you choose a great jacket. When it comes to clothing, the material is key, This jacket is made of Single Jersey knit of 100% Polyester, 360 g/m2, Bonding, Micro fleece of 100% Polyester. This jacket is for men. This is a Slazenger jacket. The Slazenger brand is known worldwide as a sports brand. It became known above all through Wimbledon, but has already inspired many athletes in its almost 150 years on the market. The brand is about functionality, style and expertise. An embroidery on this jacket looks particularly classy. Jackets are perfect and popular for so many occasions. So just order quickly online.