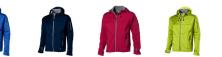

## Colour

This item is printed on the on the chest, on the back.

Features

Brand: Slazenger

Minimum quantity: 3 Unit(s)

Material: polyester Weight: 791.67 g. Dishwasher proof No

Do you have a specific question or do you want more information about this item, please call 0800 43 46 98 9