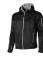

If you choose the Match softshell jacket, you choose a great jacket. When it comes to clothing, the material is key, This jacket is made of Single Jersey knit of 100% Polyester, 360 g/m2, Bonding, Micro fleece of 100% Polyester. This jacket is for men. This is a Slazenger jacket. The Slazenger brand is known worldwide as a sports brand. It became known above all through Wimbledon, but has already inspired many athletes in its almost 150 years on the market. The brand is about functionality, style and expertise. An embroidery on this jacket looks particularly classy. Jackets are perfect and popular for so many occasions. So just order quickly online.

## Colour

This item is printed on the on the chest, on the back.

Features

Brand: Slazenger

Minimum quantity: 3 Unit(s)

Material: polyester Weight: 791.67 g. Dishwasher proof No

Do you have a specific question or do you want more information about this item, please call 0800 43 46 98 9