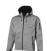

If you choose the Match softshell jacket, you choose a great jacket. When it comes to clothing, the material is key, This jacket is made of Single Jersey knit of 100% Polyester, 360 g/m2, Bonding, Micro fleece of 100% Polyester. This jacket is for men. This is a Slazenger jacket. The Slazenger brand is known worldwide as a sports brand. It became known above all through Wimbledon, but has already inspired many athletes in its almost 150 years on the market. The brand is about functionality, style and expertise. An embroidery on this jacket looks particularly classy. Jackets are perfect and popular for so many occasions. So just order quickly online.

## Colour

This item is printed on the on the chest, on the back.

Features

Brand: Slazenger

Minimum quantity: 3 Unit(s)

Material: polyester Weight: 791.67 g. Dishwasher proof No

Do you have a specific question or do you want more information about this item, please call 0800 43 46 98 9