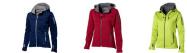

## Colour

This item is printed on the on the chest, on the back.

Features

Brand: Slazenger

Minimum quantity: 3 Unit(s)

Material: polyester Weight: 713.00 g. Dishwasher proof No

Do you have a specific question or do you want more information about this item, please call 0800 43 46 98 9