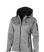

With Match ladies softshell jacket you are choosing an excellent jacket to print on. The jacket is made of Single Jersey knit of 100% Polyester, 360 g/m2, Bonding, Micro fleece of 100% Polyester. This jacket is the women's version. This is a Slazenger jacket. The Slazenger brand is known worldwide as a sports brand. It became known above all through Wimbledon, but has already inspired many athletes in its almost 150 years on the market. The brand is about functionality, style and expertise. With an embroidery on this jacket you give it a particularly noble look. Jackets are perfect and popular for so many occasions. So just order quickly online.

## Colour

This item is printed on the on the chest, on the back.

Features

Brand: Slazenger

Minimum quantity: 3 Unit(s)

Material: polyester Weight: 713.00 g. Dishwasher proof No

Do you have a specific question or do you want more information about this item, please call 0800 43 46 98 9