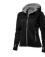

With Match ladies softshell jacket you are choosing an excellent jacket to print on. The jacket is made of Single Jersey knit of 100% Polyester, 360 g/m2, Bonding, Micro fleece of 100% Polyester. This jacket is the women's version. This is a Slazenger jacket. The Slazenger brand is known worldwide as a sports brand. It became known above all through Wimbledon, but has already inspired many athletes in its almost 150 years on the market. The brand is about functionality, style and expertise. With an embroidery on this jacket you give it a particularly noble look. Jackets are perfect and popular for so many occasions. So just order quickly online.

## Colour

This item is printed on the on the chest, on the back.

Features

Brand: Slazenger

Minimum quantity: 3 Unit(s)

Material: polyester Weight: 713.00 g. Dishwasher proof No

Do you have a specific question or do you want more information about this item, please call 0800 43 46 98 9