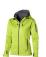

With Match ladies softshell jacket you are choosing an excellent jacket to print on. The jacket is made of Single Jersey knit of 100% Polyester, 360 g/m2, Bonding, Micro fleece of 100% Polyester. This jacket is the women's version. This is a Slazenger jacket. The Slazenger brand is known worldwide as a sports brand. It became known above all through Wimbledon, but has already inspired many athletes in its almost 150 years on the market. The brand is about functionality, style and expertise. With an embroidery on this jacket you give it a particularly noble look. Jackets are perfect and popular for so many occasions. So just order quickly online.

## Colour

This item is printed on the on the chest, on the back.

Features

Brand: Slazenger

Minimum quantity: 3 Unit(s)

Material: polyester Weight: 713.00 g. Dishwasher proof No

Do you have a specific question or do you want more information about this item, please call 0800 43 46 98 9