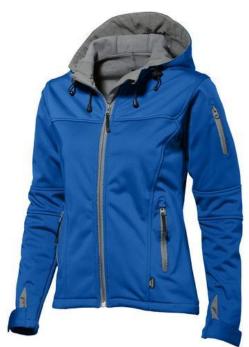

With Match ladies softshell jacket you are choosing an excellent jacket to print on. The jacket is made of Single Jersey knit of 100% Polyester, 360 g/m2, Bonding, Micro fleece of 100% Polyester. This jacket is the women's version. This is a Slazenger jacket. The Slazenger brand is known worldwide as a sports brand. It became known above all through Wimbledon, but has already inspired many athletes in its almost 150 years on the market. The brand is about functionality, style and expertise. With an embroidery on this jacket you give it a particularly noble look. Jackets are perfect and popular for so many occasions. So just order quickly online.

## Colour

This item is printed on the on the chest, on the back.

Features

Brand: Slazenger

Minimum quantity: 3 Unit(s)

Material: polyester Weight: 713.00 g. Dishwasher proof No

Do you have a specific question or do you want more information about this item, please call 0800 43 46 98 9