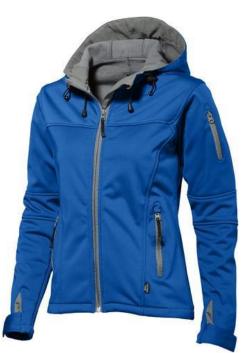

With Match ladies softshell jacket you are choosing an excellent jacket to print on. The jacket is made of Single Jersey knit of 100% Polyester, 360 g/m2, Bonding, Micro fleece of 100% Polyester. This jacket is the women's version. This is a Slazenger jacket. The Slazenger brand is known worldwide as a sports brand. It became known above all through Wimbledon, but has already inspired many athletes in its almost 150 years on the market. The brand is about functionality, style and expertise. With an embroidery on this jacket you give it a particularly noble look. Jackets are perfect and popular for so many occasions. So just order quickly online.

Colour

This item is printed on the on the chest, on the back.

Features Brand: Slazenger Minimum quantity: 3 Unit(s) Material: polyester Weight: 713.00 g. Dishwasher proof No

Do you have a specific question or do you want more information about this item, please call 0800 43 46 98 9