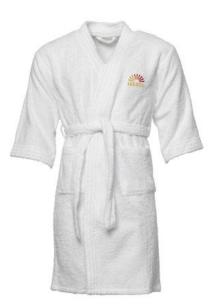

## Colour

This item is printed on the on the chest.

Features Brand: Sophie Muval Minimum quantity: 25 Unit(s) Material: cotton Weight: 850.00 g. Dishwasher proof No

Bathrobes come in various non-standard sizes and for various purposes. With us you will surely find the right one. Put your logo on Sophie Muval bathrobe and make the right impression on customers and employees right away! Are you looking for a cotton towel? Then this is exactly the right choice! It has a grammage of 380 g/m<sup>2</sup>. This towel is from well-known wellness brand Sophie Muval. A high-quality brand that stands for wellness, comfort and quality. An embroidery would give this cloth a special look. Please note, that, particularly filigree, small details can be lost. Benefit from our low prices. The more you order, the cheaper it will be for you! Discover for yourself how easy it is to have towels printed with a logo. Available in sizes S/M and L/XXL.